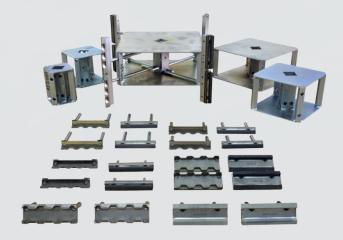

## Accessories

| Range (mm)     | Simple extension | Double extension | Reinf. support | Stone |
|----------------|------------------|------------------|----------------|-------|
| 63,50 - 68,58  | -                | -                | -              | G63   |
| 68,58 - 107,95 | -                | -                | -              | M68   |
| 89 - 138       | -                | -                | -              | N94   |
| 104 - 162      | HN-345           | -                | -              | W104  |
| 120,65 - 177,8 | HN-355           | HN-855           | -              | W104  |
| 165,1 - 228,6  | HN-365           | HN-865           | HN-260         | W104  |
| 222,3 - 304,8  | HN-375           | HN-875           | HN-280         | W104  |
| 279,4 - 381    | HN-385           | HN-885           | HN-290         | W104  |
| 355,6 - 457,2  | HN-395           | HN-895           | HN-340         | W104  |
| 432 - 533      | HN-415           | HN-915           | HN-450         | W104  |