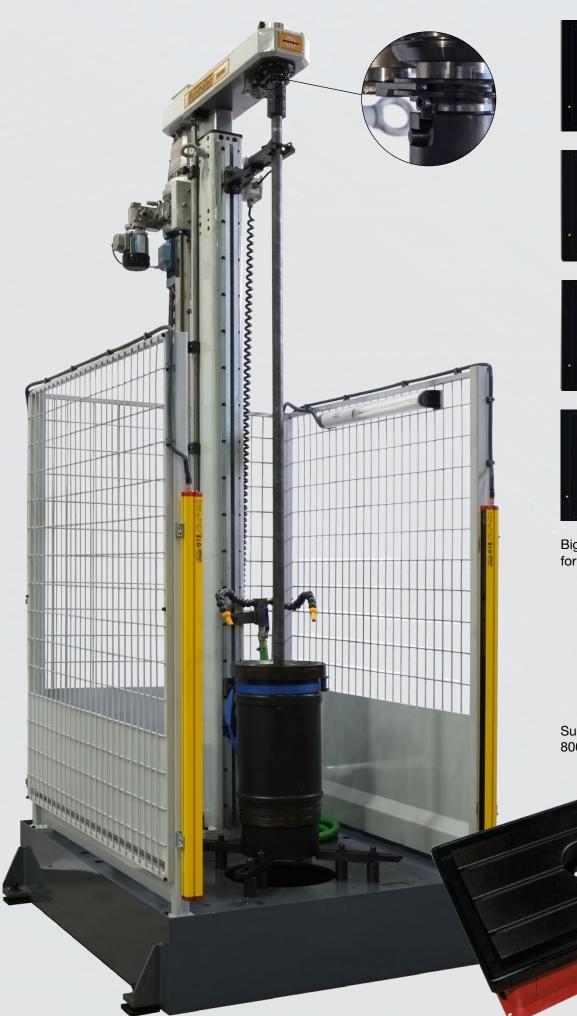

## **BVD 4501 Honing Machine**

The BVD 450 I has a std. honing length of **2.000 mm.** and diameter range of **63 - 450 mm.** This honing machine is specially designed to hone cylinder liners for large marine engines, but also hydraulic cylinders and other honing jobs within its range are possible.

The complete honing process is **PLC controlled**, this means after setting all parameters like Rpm, strokespeed, stone pressure and honingtime, it is very easy to repeat this cycle in "**Auto Mode**" and have the same results after each honing cycle.

Machine Features:

- PLC control with Touch-Screen
- all settings like Rpm, strokespeed and stone pressure can be changed during honing
- easy setting up and clamping for cylinder liners and hydraulic cylinders
- universal T-slot table (option)
- pneumatic fast lock & release for honing bar
- safety catch for honing bar, will shut down machine
- blind hole stop/delay program
- build conform CE safety regulations

Big touchscreen display for easy control

Surfacetable with T-slots 800 x 500 mm

| TECHNICAL DETAILS                 |                          |  |
|-----------------------------------|--------------------------|--|
| Maximum stroke                    | 2.000 mm                 |  |
| Diameter range                    | 63 - 450 mm              |  |
| Maximum diameter outside cylinder | 700 mm *                 |  |
| Axial speed                       | 4 - 22 m/min.            |  |
| Rotation speed                    | 14 - 84 r.p.m.           |  |
| Optional diameter range           | 38 - 320 mm *            |  |
| Optional rotation speed           | 30 - 180 r.p.m. *        |  |
| Stroke hydraulic power            | 2,2 Kw                   |  |
| Rotation power                    | 1,1 Kw                   |  |
| Control voltage                   | 24 V DC                  |  |
| Voltage                           | 400 V / 3~PH / 50 Hz     |  |
| Total power                       | 5 Kw                     |  |
| Honing oil pump                   | 0,18 Kw                  |  |
| Honing oil capacity               | 200 L                    |  |
| Minimum pneumatic pressure        | 6 Kg/m²                  |  |
|                                   |                          |  |
| DIMENSIONS                        |                          |  |
| Dimensions to work                | 2.000 × 2.000 × 4.900 mm |  |
| Packaging dimensions              | 2.500 × 1.300 × 1.200 mm |  |
| Net weight (without oil)          | 820 Kg                   |  |