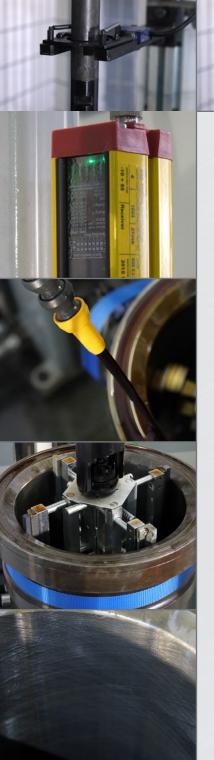

The complete honing process is **PLC controlled**, this means after setting all parameters like Rpm, strokespeed, stone pressure and honingtime, it is very easy to repeat this cycle in "**Auto Mode**" and have the same results after each honing cycle.

Machine Features:

- PLC control with Touch-Screen
- all settings like Rpm, strokespeed and stone pressure can be changed during honing
- easy setting up and clamping for cylinder liners and hydraulic cylinders
- universal T-slot table (option)
- pneumatic fast lock & release for honing bar
- safety catch for honing bar, will shut down machine
- blind hole stop/delay program
- build conform CE safety regulations

Big touchscreen display for easy control

Surfacetable with T-slots 800 x 500 mm

| TECHNICAL DETAILS                 |                          |  |
|-----------------------------------|--------------------------|--|
| Maximum stroke                    | 2.000 mm                 |  |
| Diameter range                    | 63 - 450 mm              |  |
| Maximum diameter outside cylinder | 700 mm *                 |  |
| Axial speed                       | 4 - 22 m/min.            |  |
| Rotation speed                    | 14 - 84 r.p.m.           |  |
| Optional diameter range           | 38 - 320 mm *            |  |
| Optional rotation speed           | 30 - 180 r.p.m. *        |  |
| Stroke hydraulic power            | 2,2 Kw                   |  |
| Rotation power                    | 1,1 Kw                   |  |
| Control voltage                   | 24 V DC                  |  |
| Voltage                           | 400 V / 3~PH / 50 Hz     |  |
| Total power                       | 5 Kw                     |  |
| Honing oil pump                   | 0,18 Kw                  |  |
| Honing oil capacity               | 200 L                    |  |
| Minimum pneumatic pressure        | 6 Kg/m²                  |  |
|                                   |                          |  |
| DIMENSIONS                        |                          |  |
| Dimensions to work                | 2.000 × 2.000 × 4.900 mm |  |
| Packaging dimensions              | 2.500 × 1.300 × 1.200 mm |  |
| Net weight (without oil)          | 820 Kg                   |  |