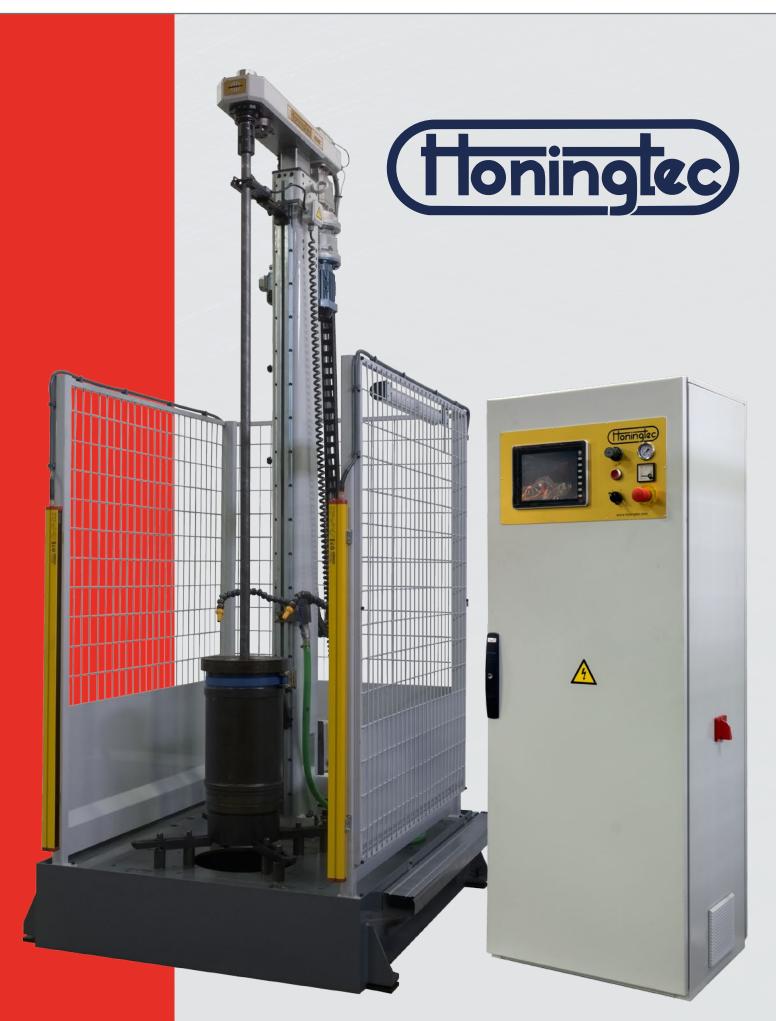

## **BVD 4501 Honing Machine**

The BVD 450 I has a std. honing length of **2.000 mm.** and diameter range of **63 - 450 mm.** This honing machine is specially designed to hone cylinder liners for large marine engines, but also hydraulic cylinders and other honing jobs within its range are possible.

Machine Features:

- PLC control with Touch-Screen
- all settings like Rpm, strokespeed and stone pressure can be changed during honing
- easy setting up and clamping for cylinder liners and hydraulic cylinders
- universal T-slot table (option)
- pneumatic fast lock & release for honing bar
- safety catch for honing bar, will shut down machine
- blind hole stop/delay program
- build conform CE safety regulations

Big touchscreen display for easy control

Surfacetable with T-slots 800 x 500 mm

| TECHNICAL DETAILS                 |                          |  |
|-----------------------------------|--------------------------|--|
| Maximum stroke                    | 2.000 mm                 |  |
| Diameter range                    | 63 - 450 mm              |  |
| Maximum diameter outside cylinder | 700 mm *                 |  |
| Axial speed                       | 4 - 22 m/min.            |  |
| Rotation speed                    | 14 - 84 r.p.m.           |  |
| Optional diameter range           | 38 - 320 mm *            |  |
| Optional rotation speed           | 30 - 180 r.p.m. *        |  |
| Stroke hydraulic power            | 2,2 Kw                   |  |
| Rotation power                    | 1,1 Kw                   |  |
| Control voltage                   | 24 V DC                  |  |
| Voltage                           | 400 V / 3~PH / 50 Hz     |  |
| Total power                       | 5 Kw                     |  |
| Honing oil pump                   | 0,18 Kw                  |  |
| Honing oil capacity               | 200 L                    |  |
| Minimum pneumatic pressure        | 6 Kg/m²                  |  |
|                                   |                          |  |
| DIMENSIONS                        |                          |  |
| Dimensions to work                | 2.000 × 2.000 × 4.900 mm |  |
| Packaging dimensions              | 2.500 × 1.300 × 1.200 mm |  |
| Net weight (without oil)          | 820 Kg                   |  |