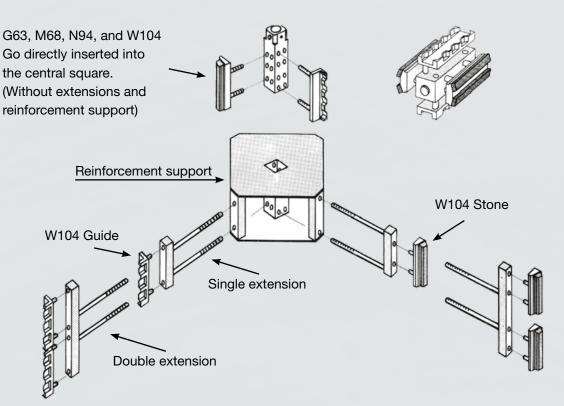

## Accessories

| Range (mm)     | Simple extension | Double extension | Reinf. support | Stone |
|----------------|------------------|------------------|----------------|-------|
| 63,50 - 68,58  | -                | -                | -              | G63   |
| 68,58 - 107,95 | -                | -                | -              | M68   |
| 89 - 138       | -                | -                | -              | N94   |
| 104 - 162      | HN-345           | -                | -              | W104  |
| 120,65 - 177,8 | HN-355           | HN-855           | -              | W104  |
| 165,1 - 228,6  | HN-365           | HN-865           | HN-260         | W104  |
| 222,3 - 304,8  | HN-375           | HN-875           | HN-280         | W104  |
| 279,4 - 381    | HN-385           | HN-885           | HN-290         | W104  |
| 355,6 - 457,2  | HN-395           | HN-895           | HN-340         | W104  |
| 432 - 533      | HN-415           | HN-915           | HN-450         | W104  |