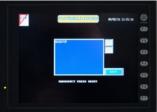

Big touchscreen display for easy control

Surfacetable with T-slots 800 x 500 mm

| TECHNICAL DETAILS                 |                          |  |
|-----------------------------------|--------------------------|--|
| Maximum stroke                    | 2.000 mm                 |  |
| Diameter range                    | 63 - 450 mm              |  |
| Maximum diameter outside cylinder | 700 mm *                 |  |
| Axial speed                       | 4 - 22 m/min.            |  |
| Rotation speed                    | 14 - 84 r.p.m.           |  |
| Optional diameter range           | 38 - 320 mm *            |  |
| Optional rotation speed           | 30 - 180 r.p.m. *        |  |
| Stroke hydraulic power            | 2,2 Kw                   |  |
| Rotation power                    | 1,1 Kw                   |  |
| Control voltage                   | 24 V DC                  |  |
| Voltage                           | 400 V / 3~PH / 50 Hz     |  |
| Total power                       | 5 Kw                     |  |
| Honing oil pump                   | 0,18 Kw                  |  |
| Honing oil capacity               | 200 L                    |  |
| Minimum pneumatic pressure        | 6 Kg/m²                  |  |
|                                   |                          |  |
| DIMENSIONS                        |                          |  |
| Dimensions to work                | 2.000 × 2.000 × 4.900 mm |  |
| Packaging dimensions              | 2.500 × 1.300 × 1.200 mm |  |
| Net weight (without oil)          | 820 Kg                   |  |